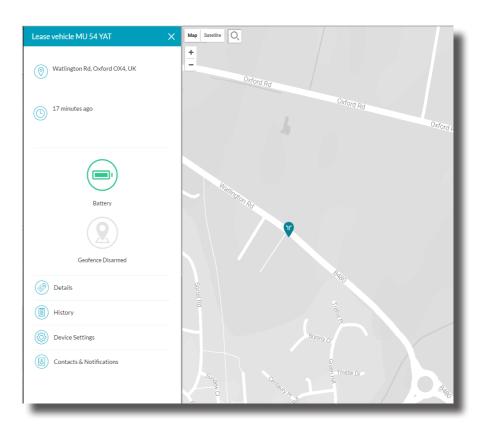

#### **Forecourt security**

The Lease Tracker operator can ring fence the forecourt area (creates a 'geozone' in the system) enabling 24/7 monitoring of any vehicle inside for up to four years with no battery charging. Any vehicle driven outside the area without pre-authorisation triggers an alarm immediately at server level. This added security feature permits the rearranging of vehicles on the forecourt but not movement off the forecourt during designated parking times.