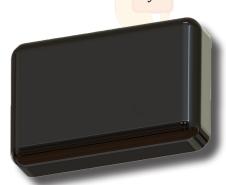

# What is the technology inside?

Lease Tracker uses the latest Quad-band GSM/GPRS/EDGE 3G technology connectivity to ensure global coverage and operability, inside a very compact (75x45x34mm), water-resistant, lightweight tag that can be hidden anywhere inside the vehicle.