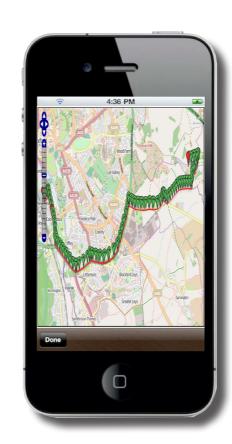

# Cost-effective flexible vehicle tracking.

NO hidden costs or monthly fees. All network data charges included. Vehicle position is sent weekly, with battery status level. Updates are sent to the cloud first, and then any authorized mobile device or remote computer can connect to the cloud to view current vehicle locations and tracking. Can track a vehicle every second, minute or hour. If requested, Lease Tracker can track continuously for up to thirty days.