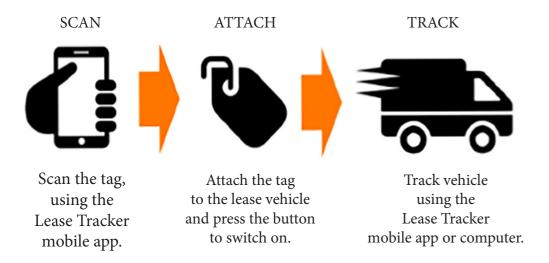

Cost-effective fleet tracker for lease vehicles.

# No monthly fees or service data costs. Once installed and activated, Lease Tracker works for up to four years with no charging required.

Lease Tracker delivers real time knowledge about the location of each leased vehicle within the fleet. One simple monitoring system makes it easy to add more trackers to expand coverage for more vehicles. Intuitive mobile interface provides traceability through your smart phone, tablet or computer, with map and street-level views for instant visibility of any vehicle on lease.

#### **How do I use Lease Tracker?**



# Connectivity, everywhere.

Lease Tracker uses worldwide 3G, GPS and Glonass tracking, and a Machine 2 Machine (M2M) chip. Stream Communications Limited, a global leader in satellite connectivity, delivers the end-to-end wireless network service for the M2M service. Lease Tracker is network agnostic and works accross all the major mobile network operators services.

# Cost-effective flexible vehicle tracking.

NO hidden costs or monthly fees. All network data charges included. Vehicle position is sent weekly, with battery status level. Updates are sent to the cloud first, and then any authorized mobile device or remote computer can connect to the cloud to view current vehicle locations and tracking. Can track a vehicle every second, minute or hour. If requested, Lease Tracker can track